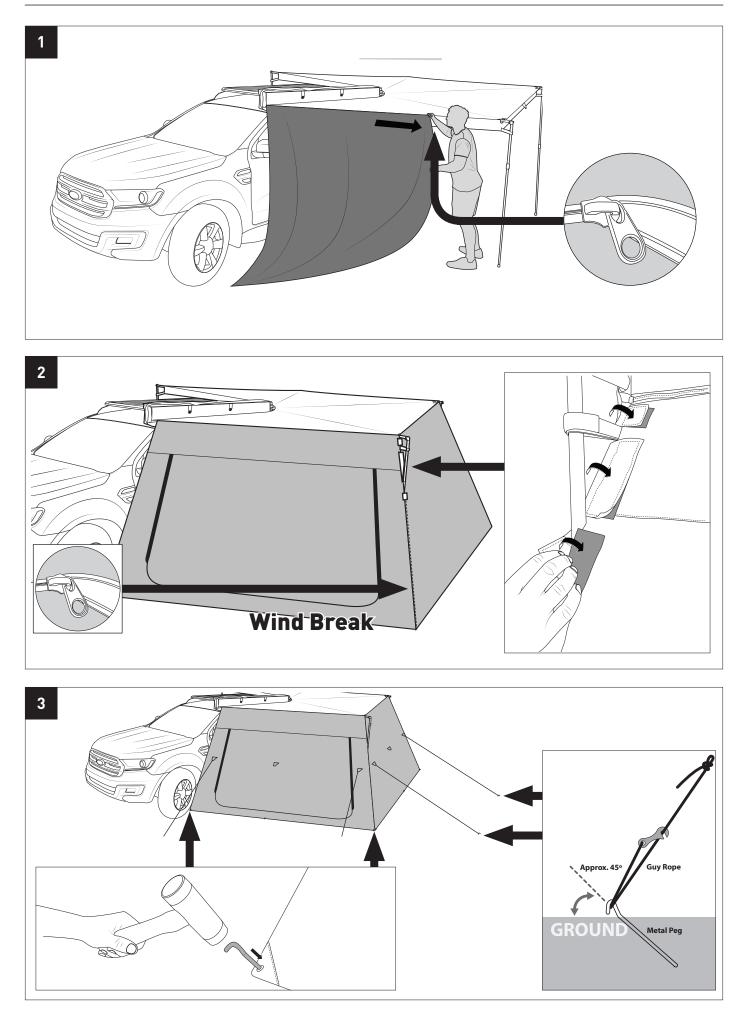

act Tapered Zip Extension with Door - 33110

#### Important:

- 1. Check the Rhino-Rack website to ensure you have the latest issue of these instructions.
- 2. Please refer to your fitting instruction to ensure that the roof racks are installed in the correct locations.
- 3. Check the contents of kit before commencing fitment and report any discrepancies.
- 4. Place these instructions in the vehicle's glove box after installation is complete.
- 5. These instructions must be followed for warranty to be upheld.

Fit Time: 10 mins



Rhino-Rack 22A Hanson Pl, Eastern Creek NSW 2766, Australia (02) 8846 1900 rhinorack.com

Document No: 520-RFI-00013 Issue No: 01 Issue Date: 31/03/2021

#### 33110 Instructions

### **Parts List**



**Tools Required** T1 - Rubber Mallet

## 33110 Instructions



# 33110 Instructions