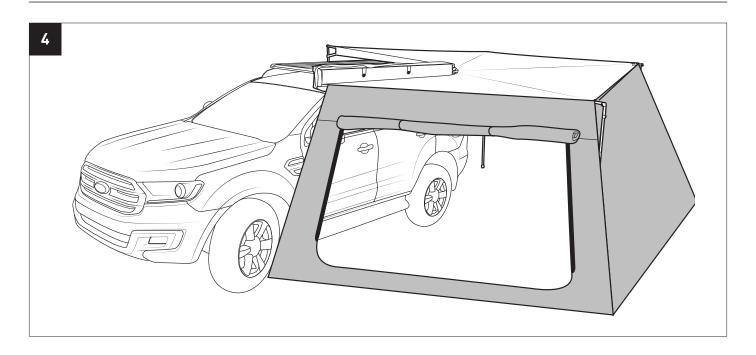

n with Door - 33110

#### Important:

- 1. Check the Rhino-Rack website to ensure you have the latest issue of these instructions.
- 2. Please refer to your fitting instruction to ensure that the roof racks are installed in the correct locations.
- 3. Check the contents of kit before commencing fitment and report any discrepancies.
- 4. Place these instructions in the vehicle's glove box after installation is complete.
- 5. These instructions must be followed for warranty to be upheld.

Fit Time: 10 mins



Rhino-Rack 22A Hanson Pl, Eastern Creek NSW 2766, Australia (02) 8846 1900 rhinorack.com

Document No: 520-RFI-00013 Issue No: 01 Issue Date: 31/03/2021

#### 33110 Instructions

### **Parts List**



**Tools Required** T1 - Rubber Mallet

## 33110 Instructions



# 33110 Instructions