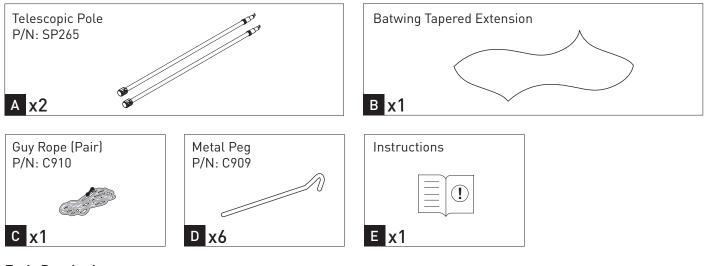

# Batwing Compact Tapered Zip Extension with Door - 33110

#### Important:

- 1. Check the Rhino-Rack website to ensure you have the latest issue of these instructions.
- 2. Please refer to your fitting instruction to ensure that the roof racks are installed in the correct locations.
- 3. Check the contents of kit before commencing fitment and report any discrepancies.
- 4. Place these instructions in the vehicle's glove box after installation is complete.
- 5. These instructions must be followed for warranty to be upheld.

Fit Time: 10 mins



Rhino-Rack 22A Hanson Pl, Eastern Creek NSW 2766, Australia (02) 8846 1900 rhinorack.com

Document No: 520-RFI-00013 Issue No: 01 Issue Date: 31/03/2021

#### 33110 Instructions

### **Parts List**



**Tools Required** T1 - Rubber Mallet

## 33110 Instructions



# 33110 Instructions